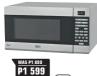

### FRIDGE/FREEZER KTF518/2 WH 10329072 (White)

Deposit P560 P320 x 36 mth

DEFY)
FRIDGE/FREEZER

FRIDGE/FREEZER

4

P1 099

34€ 1000W GRILL

P7 499 MER P1 500 Deposit P750 P412 x 36 mths Total Payment P15554 Hisense WASHER/DRYER