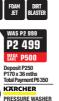

### FRIDGE/FREEZER KTF518/2 WH 10329072 (White)

Deposit P560 P320 x 36 mth

DEFY)
FRIDGE/FREEZER

FRIDGE/FREEZER

4

P1 099

34€ 1000W GRILL

P7 499 MER P1 500 Deposit P750 P412 x 36 mths Total Payment P15554 Hisense WASHER/DRYER