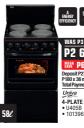

### FRIDGE/FREEZER KTF518/2 WH 10329072 (White)

Deposit P560 P320 x 36 mth

DEFY)
FRIDGE/FREEZER

FRIDGE/FREEZER

4

P1 099

34€ 1000W GRILL

P7 499 MER P1 500 Deposit P750 P412 x 36 mths Total Payment P15554 Hisense WASHER/DRYER