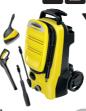

### FRIDGE/FREEZER KTF518/2 WH 10329072 (White)

Deposit P560 P320 x 36 mth

DEFY)
FRIDGE/FREEZER

FRIDGE/FREEZER

4

P1 099

34€ 1000W GRILL

P7 499 MER P1 500 Deposit P750 P412 x 36 mths Total Payment P15554 Hisense WASHER/DRYER