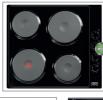

### FRIDGE/FREEZER KTF518/2 WH 10329072 (White)

Deposit P560 P320 x 36 mth

DEFY)
FRIDGE/FREEZER

FRIDGE/FREEZER

4

P1 099

34€ 1000W GRILL

P7 499 MER P1 500 Deposit P750 P412 x 36 mths Total Payment P15554 Hisense WASHER/DRYER