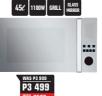

### FRIDGE/FREEZER KTF518/2 WH 10329072 (White)

Deposit P560 P320 x 36 mth

DEFY)
FRIDGE/FREEZER

FRIDGE/FREEZER

4

P1 099

34€ 1000W GRILL

P7 499 MER P1 500 Deposit P750 P412 x 36 mths Total Payment P15554 Hisense WASHER/DRYER