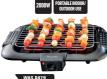

K4 COMPACT

1800W SAFETY SWITCH

Pineware

HEALTH GRILL • PHG40 • 6041

WAS P5 499

P4 499